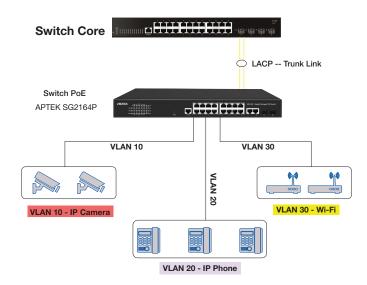

16 ports PoE/PoE+ Ethernet are perfect for a network with wireless AP, IP phones and IP surveillance. APTEK SG2164P provides the auto Voice VLAN and Qos feature to improve the VoIP call quality. All ports of SG2164P are Gigabit ports. Link Aggregation is used to increase the throughput even more and build a more reliable network.

## **VLAN**

- IEEE 802.1Q VLAN: Port-based / Tag-based
- · General VLAN Registration Protocol
- Support Following Types of VLAN
  - Voice VLAN
  - Protocol VLAN
  - MAC-based VLAN
  - Management VLAN

# **Link Aggregation**

- · Static Manual Aggregation
- LACP Dynamic Aggregation QoS
- · Class of Service
- 802.1p CoS
- DSCP
- Source IP, Destination IP, Port Number
- Queue Setting
- WRR
- Strict Priority
- Rate Limit