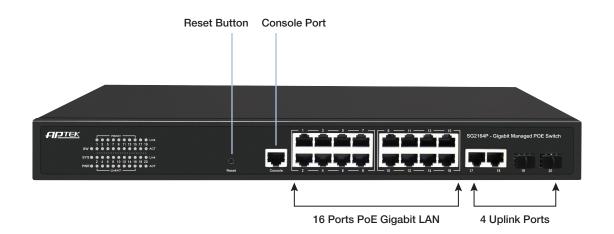

# **APTEK SG2164P**

APTEK SG2164P is Layer 2 Gigabit PoE switch which provides cost-effective advantage for SMB business network. APTEK SG2164P has 16 ports Gigabit Ethernet PoE/PoE+ ports with a power budget of 250W. It also equipped with 4 ports uplink: 2 ports Gigabit Ethernet and 2 ports Gigabit SFP.

# **Hardware Interface**

- 16 x Gigabit Ethernet support PoE/PoE+
- 2 x Gigabit Ethernet ports (RJ45)
- · 2 x Gigabit SFP ports